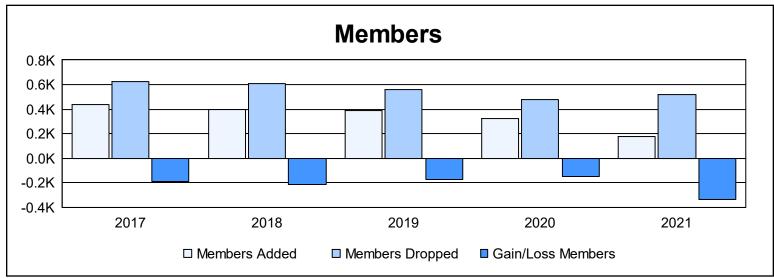

| Year      | New<br>Clubs | Dropped<br>Clubs | Gain/<br>Loss<br>Clubs | New<br>Members | Charter<br>Members | Reinstate<br>Members | Transfer<br>Members | Total<br>Member<br>Added | Total<br>Members<br>Dropped | Gain/<br>Loss<br>Members |
|-----------|--------------|------------------|------------------------|----------------|--------------------|----------------------|---------------------|--------------------------|-----------------------------|--------------------------|
| 2016-2017 | 0            | 7                | -7                     | 414            | 1                  | 3                    | 20                  | 438                      | 627                         | -189                     |
| 2017-2018 | 0            | 5                | -5                     | 345            | 7                  | 2                    | 41                  | 395                      | 609                         | -214                     |
| 2018-2019 | 0            | 3                | -3                     | 358            | 4                  | 5                    | 21                  | 388                      | 563                         | -175                     |
| 2019-2020 | 0            | 2                | -2                     | 301            | 1                  | 1                    | 24                  | 327                      | 474                         | -147                     |
| 2020-2021 | 1            | 5                | -4                     | 141            | 24                 | 3                    | 12                  | 180                      | 517                         | -337                     |
| Average   | 0            | 4                | -4                     | 312            | 7                  | 3                    | 24                  | 346                      | 558                         | -212                     |