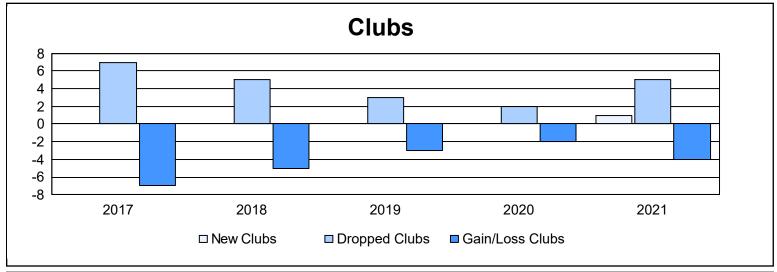

| Year      | New<br>Clubs | Dropped<br>Clubs | Gain/<br>Loss<br>Clubs | New<br>Members | Charter<br>Members | Reinstate<br>Members | Transfer<br>Members | Total<br>Member<br>Added | Total<br>Members<br>Dropped | Gain/<br>Loss<br>Members |
|-----------|--------------|------------------|------------------------|----------------|--------------------|----------------------|---------------------|--------------------------|-----------------------------|--------------------------|
| 2016-2017 | 0            | 7                | -7                     | 414            | 1                  | 3                    | 20                  | 438                      | 627                         | -189                     |
| 2017-2018 | 0            | 5                | -5                     | 345            | 7                  | 2                    | 41                  | 395                      | 609                         | -214                     |
| 2018-2019 | 0            | 3                | -3                     | 358            | 4                  | 5                    | 21                  | 388                      | 563                         | -175                     |
| 2019-2020 | 0            | 2                | -2                     | 301            | 1                  | 1                    | 24                  | 327                      | 474                         | -147                     |
| 2020-2021 | 1            | 5                | -4                     | 141            | 24                 | 3                    | 12                  | 180                      | 517                         | -337                     |
| Average   | 0            | 4                | -4                     | 312            | 7                  | 3                    | 24                  | 346                      | 558                         | -212                     |